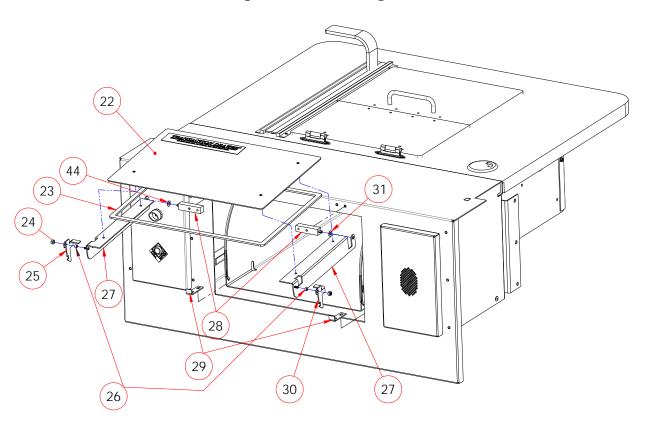

# **Exploded View Diagram**

| Item | Part No. | Description (Includes Item)                 | Qty. |
|------|----------|---------------------------------------------|------|
| 22   | 28013592 | BD2 Customer Door Assembly (23 & 27)        | 1    |
| 23   | 28020021 | BD2 Customer Door Gasket                    | 1    |
| 24   | 92005002 | 6-32 Nylon Locking Nut                      | 2    |
| 25   | 28017021 | BD Right Cust Door Latch SM                 | 1    |
| 26   | 92026006 | #6 x 1/8 Brass Standoff                     | 2    |
| 27   | 28047991 | BD Customer Door Arm Kit (24,25,26,30 & 31) | 1    |
| 28   | 28016011 | BD Customer Door Pivot Block                | 2    |
| 29   | 28019031 | BD2 Customer Door Catch                     | 1    |
| 30   | 28017011 | BD Left Cust Door Latch SM                  | 1    |
| 31   | 94006003 | #10 Flat Washer SS                          | 2    |