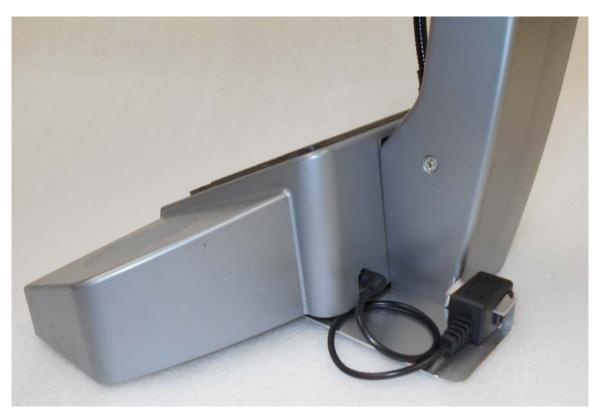

## For 1500 AA Console, (Old Style)

- 1. Mount the AA Coiled Cord Jack Bracket to the bottom of the AA Teller Console using two of the 4-40x1/4 screws provided. (See Illustration photos 1 & 2)
- 2. Plug the AA Coiled Cord Adapter Cord into the AA Teller Console.
- 3. Plug the Coiled Cord into the Jack at the other end of the AA Coiled Cord Adapter.
- 4. Plug the free end of the Coiled Cord into the Handset.

Photo 1

Photo 2