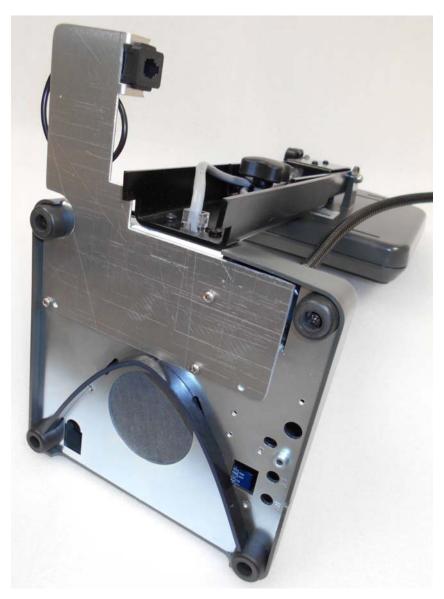

## For 1500A AA Console, (Current Style)

- 1. Mount the AA Coiled Cord Jack Bracket to the bottom of the AA Teller Console using three of the 4-40x1/4 screws provided. (See Illustration photos 3 & 4)
- 2. Plug the AA Coiled Cord Adapter Cord into the AA Teller Console.
- 3. Plug the Coiled Cord into the Jack at the other end of the AA Coiled Cord Adapter.
- 4. Plug the free end of the Coiled Cord into the Handset.

Photo 3

Photo 4