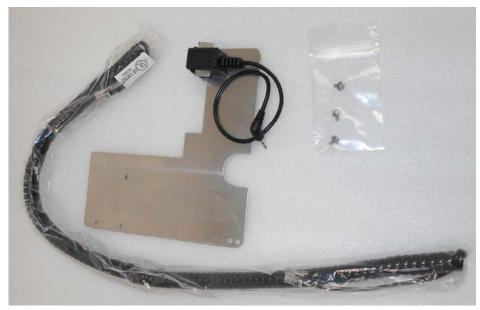

## **Parts Included**

| Part Number | Description                 | Quantity |  |
|-------------|-----------------------------|----------|--|
| 22187011    | AA 12 ft. Coiled Cord       | 1        |  |
| 22189011    | AA Coiled Cord Adapter Cord | 1        |  |
| 22366011    | AA Coiled Cord Jack Bracket | 1        |  |
| 91042621    | 4-40x1/4 Phil Pan SEMS Zinc | 3        |  |

**Cord Kit Installation** 