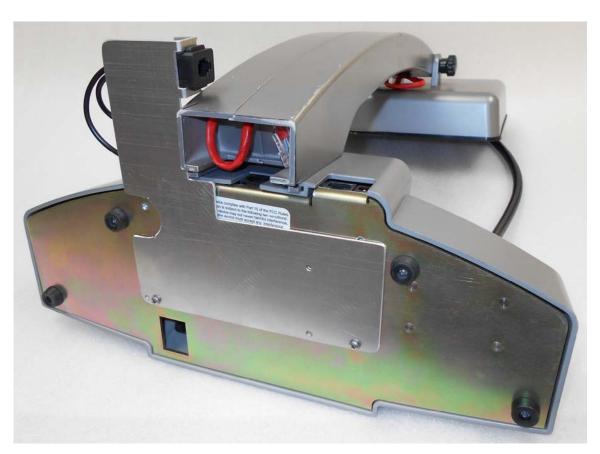

## For 1500 AA Console, (Old Style)

- 1. Mount the AA Coiled Cord Jack Bracket to the bottom of the AA Teller Console using two of the 4-40x1/4 screws provided. (See Illustration photos 1 & 2)
- 2. Plug the AA Coiled Cord Adapter Cord into the AA Teller Console.
- 3. Plug the Coiled Cord into the Jack at the other end of the AA Coiled Cord Adapter.
- 4. Plug the free end of the Coiled Cord into the Handset.

Photo 1

Photo 2