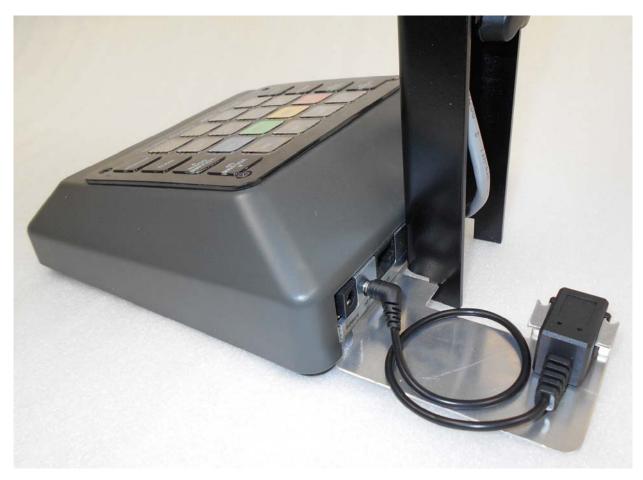

## For 1500 AA Console, (Old Style)

- 1. Mount the AA Coiled Cord Jack Bracket to the bottom of the AA Teller Console using two of the 4-40x1/4 screws provided. (See Illustration photos 1 & 2)
- 2. Plug the AA Coiled Cord Adapter Cord into the AA Teller Console.
- 3. Plug the Coiled Cord into the Jack at the other end of the AA Coiled Cord Adapter.
- 4. Plug the free end of the Coiled Cord into the Handset.

Photo 1

Photo 2