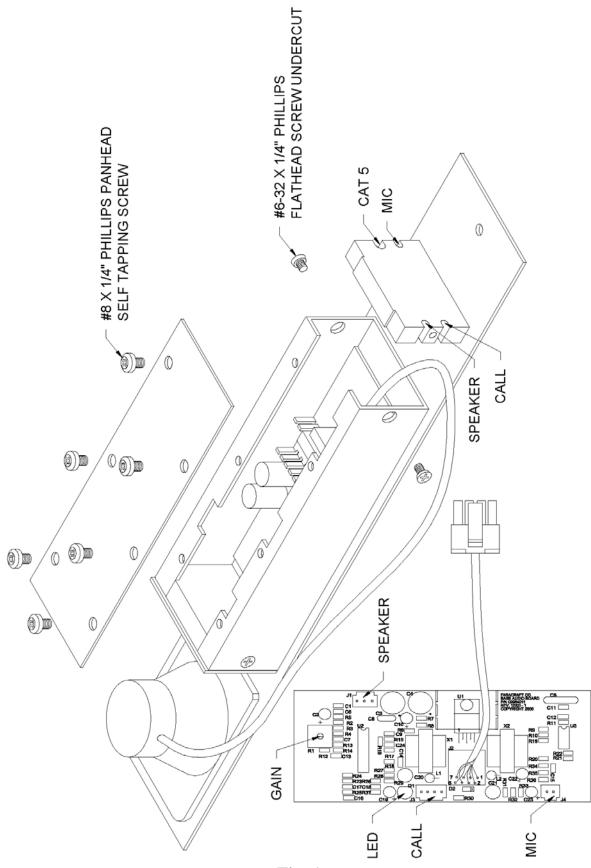

#### **Installation Instructions**

- 1. Power down the unit
- 2. Remove the speaker panel on the customer end unit.
- 3. Unplug the microphone, call button, and the CAT 5 cables from the old audio board.
- 4. Cut the RJ45 connector off of the CAT 5 Audio cable.
- 5. Using the Microfit pigtail and small pigtail connectors supplied with this kit, connect the wires of the pigtail color to color with the wires of the CAT 5 audio cable.
- 6. Connect the call button, microphone, and new CAT 5 audio pigtail to the audio board located inside the weatherproof enclosure on the new speaker panel assembly, adjust the audio to the same as the old board, then assemble the enclosure. See Fig 1.
- 7. Stuff a wad of insulation into the tube above the panel opening.
- 8. Insert the tube plug into the top tape slot of the customer tube to install the new speaker panel assembly, making sure not to pinch any wires. **Note:** The existing cutout in the tube may need to be enlarged to allow sufficient room for the new enclosure box.
- 9. Push the speaker panel all the way up until it stops then back down 1/16" to 1/8".
- 10. Center the hole in the bottom of the speaker panel in the tape slot and mark for drilling using the 1/8" drill bit provided.
- 11. Using (1) #8 x 3/4" Phillips screw (removed in step 2), secure the bottom of the speaker panel.
- 12. Power up the unit to test the audio and call button functions.

If you need further assistance, contact the factory at 1-800-937-3322.

Fig. 1

#### Parts list

| Qty. | Description                            | Part Number |
|------|----------------------------------------|-------------|
|      |                                        |             |
| 1    | 1/8" Short Drill Bit                   | 01081011    |
| 1    | TT Speaker Panel Assembly              | 04026991    |
| 10   | Small Pigtail Connectors               | 06975047    |
| 1    | Insulation Wad                         | 12006101    |
| 1    | Audio Board Enclosure Lid              | 22028011    |
| 1    | Audio Board Enclosure Bottom           | 22029011    |
| 1    | Microfit Pigtail                       | 22053011    |
| 2    | #6-32 X 1/4" Philips Flathead          | 92042123    |
| 6    | #8 X 1/4" Philips Panhead Self Tapping | 93044621    |