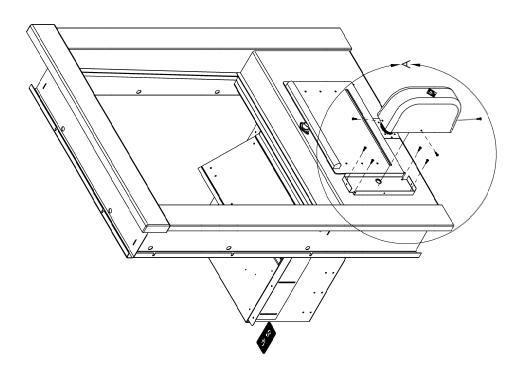

#### **Call Button Extension Installation Instructions**

- If the existing call button is mounted flush to the face of the window frame, remove the call button by prying it out with a small flat head screwdriver and then remove the label. If the button has a 1/8" plate between it and the face of the frame, peel off the "Call Button" label, and remove the (2) screws attaching the plate to the frame.
- 2. Disconnect the call button wires, (do not let the leads go back into the frame).
- 3. Feed the leads through the hole in the mount for the Extension Housing, and position so the hole in the mount is centered over the call button hole in frame, with the hole to the right side of the mount, (See Diagram on page 2).
- 4. Square the mount with the door of the drawer and verify there is clearance between the customer door of the drawer and the Call Button Extension Housing.
- 5. Using the 9/64<sup>th</sup> drill bit provided, drill the four mounting holes into the frame.
- 6. Fasten the mount to the frame using the four  $#8 \times 1/2$ " screws provided.
- 7. Connect the wires from the window harness to the leads coming from the call button mounted in the housing.
- 8. Test the new call button for proper operation.
- 9. Assemble the housing to the mount using the three  $#8 \times 1/2$ " screws provided.
- 10. If further assistance is needed, contact the manufacturer.

#### **Call Button Extension Diagram**