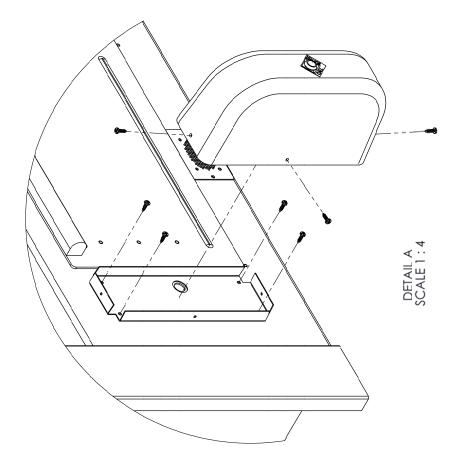

#### **Call Button Extension Installation Instructions**

- If the existing call button is mounted flush to the face of the window frame, remove the call button by prying it out with a small flat head screwdriver and then remove the label. If the button has a 1/8" plate between it and the face of the frame, peel off the "Call Button" label, and remove the (2) screws attaching the plate to the frame.
- 2. Disconnect the call button wires, (do not let the leads go back into the frame).
- 3. Feed the leads through the hole in the mount for the Extension Housing, and position so the hole in the mount is centered over the call button hole in frame, with the hole to the right side of the mount, (See Diagram on page 2).
- 4. Square the mount with the door of the drawer and verify there is clearance between the customer door of the drawer and the Call Button Extension Housing.
- 5. Using the 9/64<sup>th</sup> drill bit provided, drill the four mounting holes into the frame.
- 6. Fasten the mount to the frame using the four  $#8 \times 1/2$ " screws provided.
- 7. Connect the wires from the window harness to the leads coming from the call button mounted in the housing.
- 8. Test the new call button for proper operation.
- 9. Assemble the housing to the mount using the three  $#8 \times 1/2$ " screws provided.
- 10. If further assistance is needed, contact the manufacturer.

#### **Call Button Extension Diagram**

#### Parts List

- 1 Housing # 12045011
- 1 Mount # 12044011
- 1 Call Button # 00319699
- 1 Call Button Label # 00207012
- 1 9/64<sup>th</sup> Drill Bit # 55555290

## Hardware List

7 – #8 x1/2" Philips Pan Head Screws # 93101620