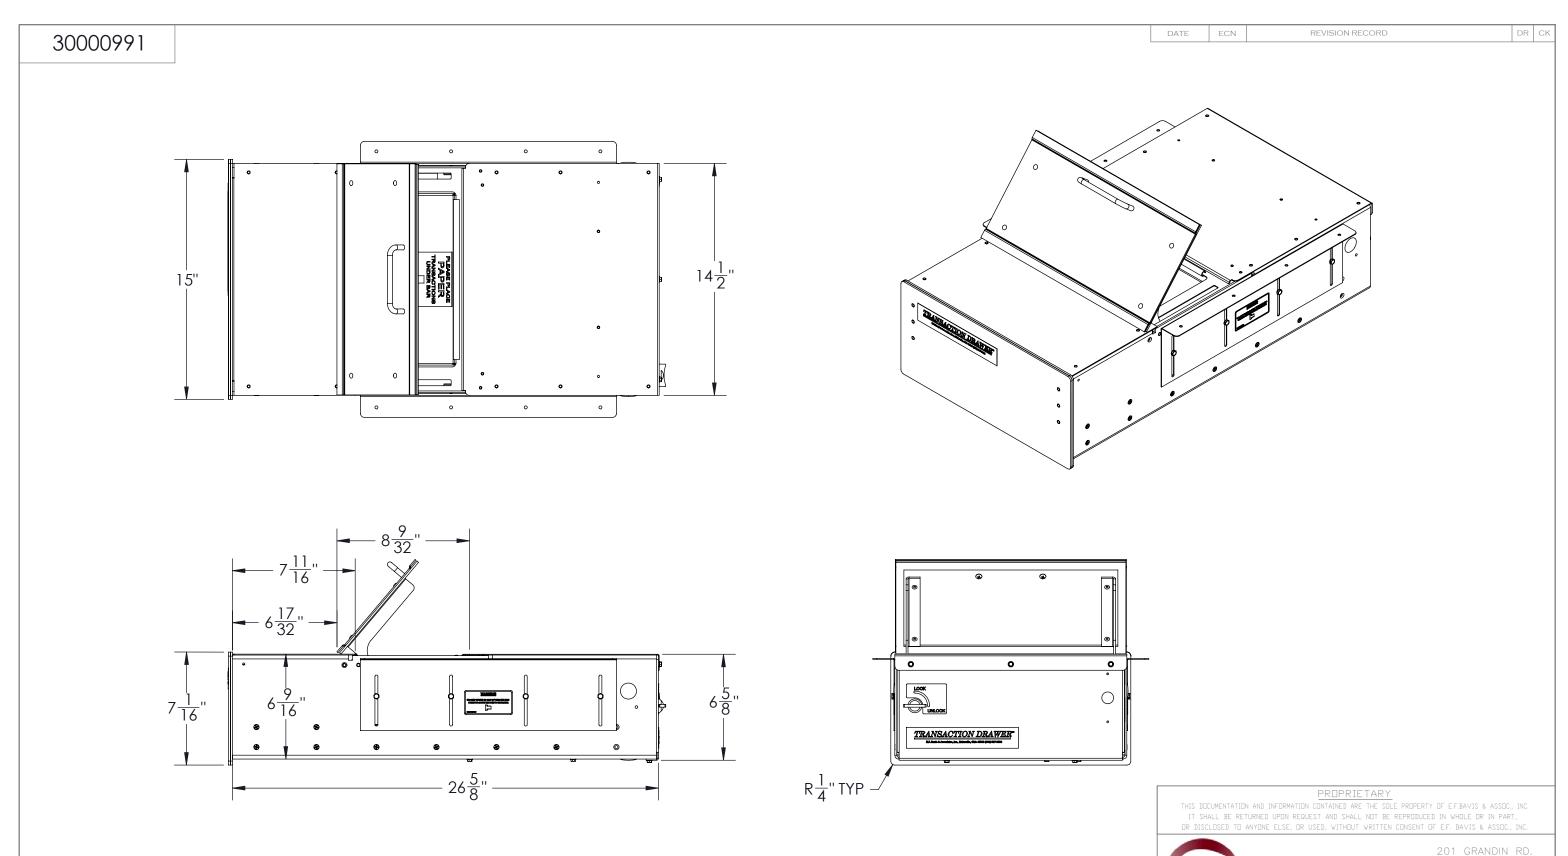

201 GRANDIN RD. MAINEVILLE, OH 45039 T: 513.677.0500 F: 513.677.0552 WWW.BAVIS.COM

| SIGNATURES         |                 | DATE                        | TITLE              |             |      |       |       |   |
|--------------------|-----------------|-----------------------------|--------------------|-------------|------|-------|-------|---|
| DRAWN M            | JC              | 10/05/10                    |                    |             |      |       |       |   |
| CHECKED            |                 |                             | EXTRA SMALL DRAWER |             |      |       |       |   |
| ENGR.              |                 |                             | 1                  |             |      |       |       |   |
|                    |                 | ANCE UNLESS<br>RWISE NOTED: |                    |             | XSE  |       |       |   |
| UNLESS OTHERWISE   | DECIMAL ± N/A   |                             |                    |             |      |       |       |   |
| SPECIFIED          | FRACTION ± 1/32 |                             | SIZE               | DRAWING NO. | 0000 | 0001  | SHEET | 1 |
| ECN XXXX ANGULAR ± |                 | R± N/A                      | B                  |             | 3000 | U99 I | OF    | 1 |