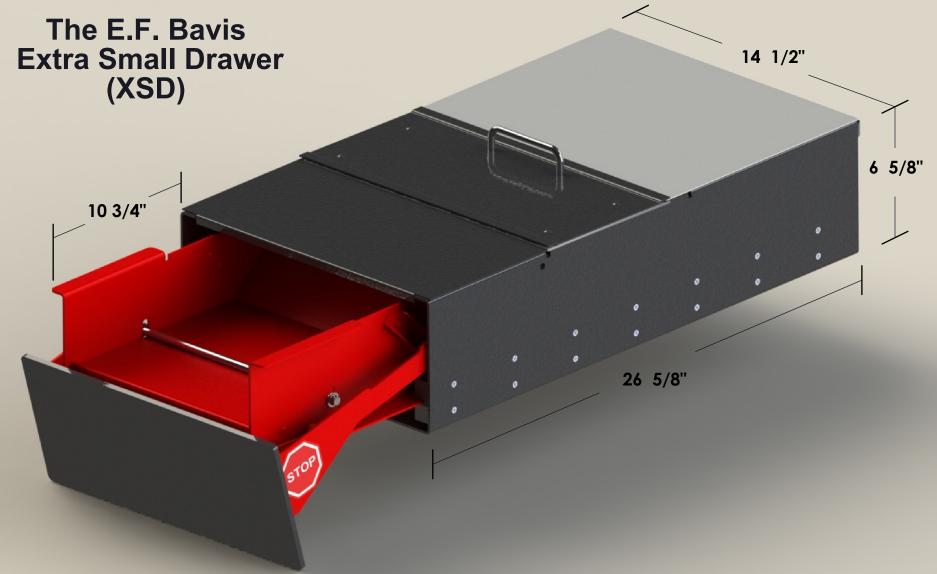

- Featuring:
  Compact size allowing you to retrofit without enlarging wall or bay opening.
  Magnetically Coupled Teller Door Can be Closed when the drawer is retracted.
  10 3/4" of Stroke
- Generous Payload: 10" x 10 3/4" x 3 5/8"
  Same Rugged Bavis Design