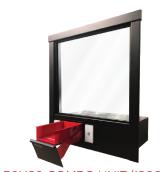

## ADDITIONAL MODELS

50X60 COMBO UNIT (12001017)

56X48 COMBO UNIT (12000993)

\*Video mount shown sold separately.

60X63 COMBO UNIT (12000989)

60X63 HURRICANE-RATED COMBO UNIT (12103991)

\*Included HVHZ/Hurricane-rated glass and drawer arm upgrades.