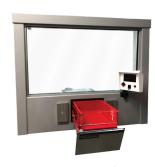

## ADDITIONAL MODELS

50X60 COMBO UNIT (12001017)

56X48 COMBO UNIT (12000993)

\*Video mount shown sold separately.

60X63 COMBO UNIT (12000989)

60X63 HURRICANE-RATED COMBO UNIT (12103991)

\*Included HVHZ/Hurricane-rated glass and drawer arm upgrades.