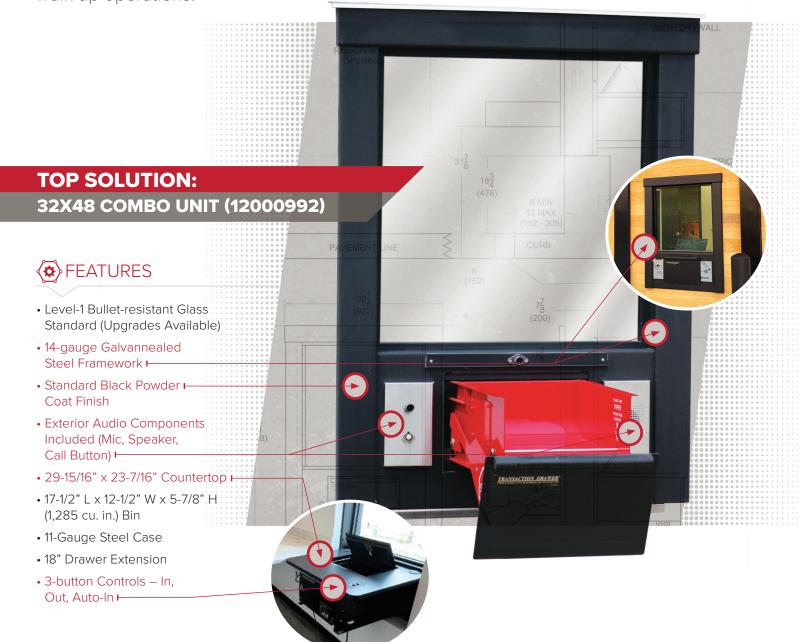

## ADDITIONAL MODELS

50X60 COMBO UNIT (12001017)

56X48 COMBO UNIT (12000993)

\*Video mount shown sold separately.

60X63 COMBO UNIT (12000989)

60X63 HURRICANE-RATED COMBO UNIT (12103991)

\*Included HVHZ/Hurricane-rated glass and drawer arm upgrades.