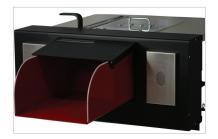

### BASIC MANUAL WITH COUNTERTOP (28000993)

- 17-7/8" L x 12-5/16" W x 8" H (1,760 cu. in.) bin dimensions
- Exterior audio included (mic, speaker, call button)

Better Drive-thru

PHARMACIES | BANKS | DISPENSARIES | GOVERNMENT | HOSPITALS | FACILITIES