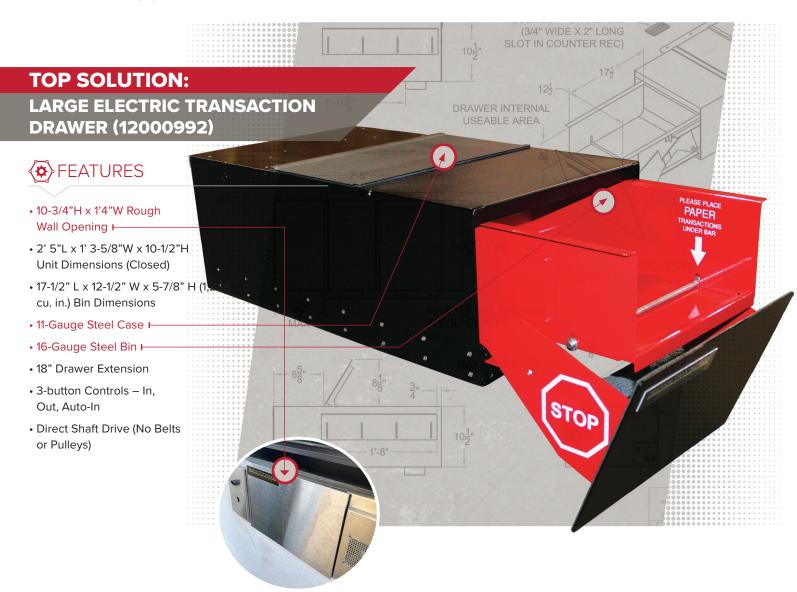

# TRANSACTION DRAWERS

Bavis transaction drawers have been an industry leader in toughness and reliability for decades, delivering thru-wall solutions that minimize downtime and maintenance costs while enabling you to transact easier, faster and safer.

## WHY BAVIS TRANSACTION DRAWERS?

- · All electric models are UL-listed
- Engineered with minimal parts to reduce breakdown rates and cost of ownership
- Compression seals reduce wear and protect from elements
- Easily accessible at car and truck heights
- Extensive compatibility with audio and accessories