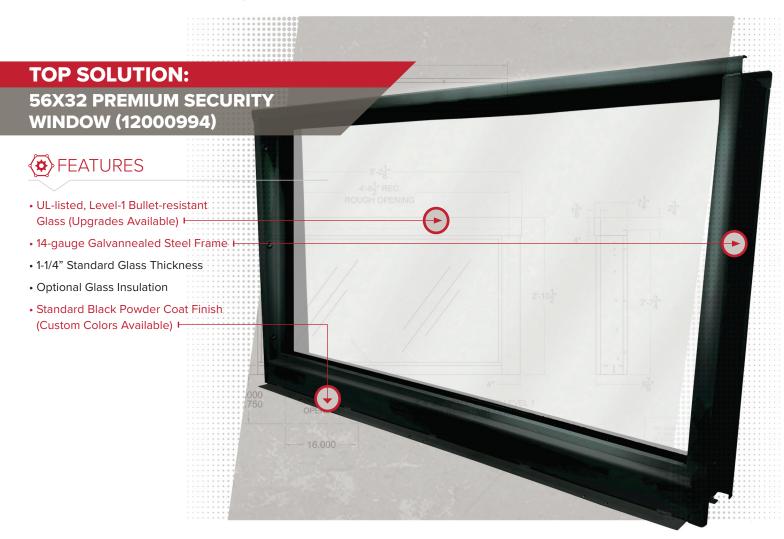

#### PREMIUM SECURITY WINDOWS

- 32x32 (12000987)
- 56x32 (12000994)
- 112x32 (12000996)

Better Drive-thru

PHARMACIES | BANKS | DISPENSARIES | GOVERNMENT | HOSPITALS | FACILITIES

BAVIS.COM | 513.677.0500 | info@bavis.com