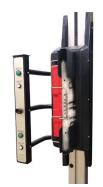

### ADDITIONAL MODELS

#### CAPTIVE CARRIER

- 30' Max. horizontal run
- 7-1/2" L x 5-1/4" W x 10-1/2" H "G-Car" carrier size
- Ideal for pharmacies and dispensaries