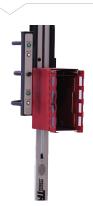

## TOP SOLUTION: TRANSTRAX BANKING CARRIER

## FEATURES

- 60' Max. Horizontal Run
- Send to Car Height / Send to
  Truck Height
- Push/Pull Drive Tape Operation (Not Endless Loop)
- Extruded Aluminum Tube
- Non-contact Limit Switches
- 1/6HP Magnet Motor (Rated 10,000 Hrs)
- 1-3/8" L x 4-1/4" W x 10" H Banking Carrier —
- Duplex Audio Included